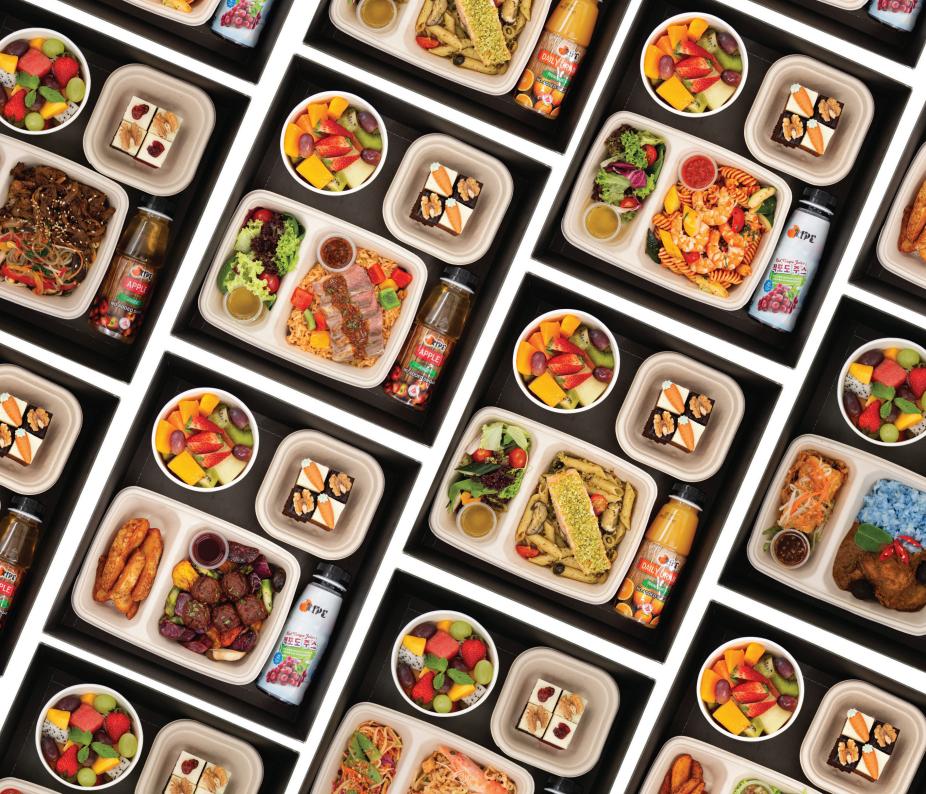

## EXECUTIVE DELI BOX

A curated 6-course meal individually packed for self-indulgence. Dig into an epicurean feast complete with a fruit bowl and pastries of the day for a wholesome meal. Take your pick from a wide selection of menus.

## (1) Choose a Main Course

Peranakan Ayam Buah Keluak with Blue Pea Rice & Tauhu Telur

Seafood Pad Thai with Thai Green Mango & Snow Pea Salad

Barbecue Chicken Burrito with Potato Wedges & Edamame Salad

Black Pepper Beef Confit with Butter Raisin Rice & Garden Salad

3 Deluxe Pastry of the Day

4 Hydrate Yourself!

OR

Bottled Mineral Water (300ml)

RIPE Bottled Juice (250ml) (+\$1 to upgrade)