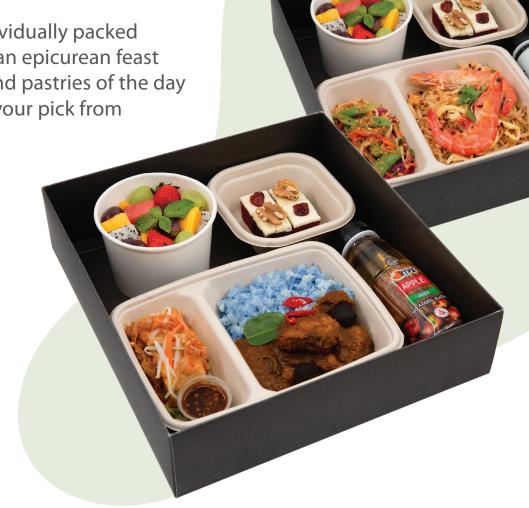

## EXECUTIVE DELI BOX

A curated 6-course meal individually packed for self-indulgence. Dig into an epicurean feast complete with a fruit bowl and pastries of the day for a wholesome meal. Take your pick from a wide selection of menus.