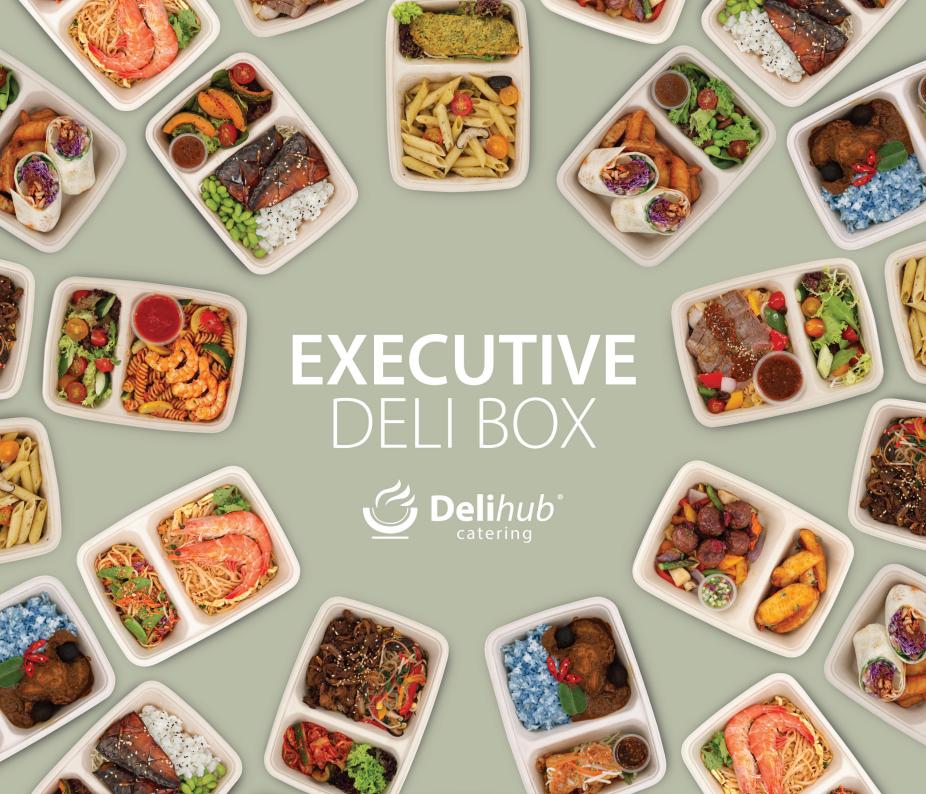

## EXECUTIVE DELI BOX

A curated 6-course meal individually packed for self-indulgence. Dig into an epicurean feast complete with a fruit bowl and pastries of the day for a wholesome meal. Take your pick from a wide selection of menus.